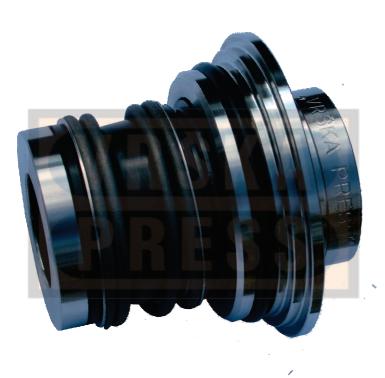

#### Design and constructive characteristics

For shaft size 22mm - D22 VG22 Mechanical seal is single seal, easy mounted semi-cartridge seal with push-fit head.