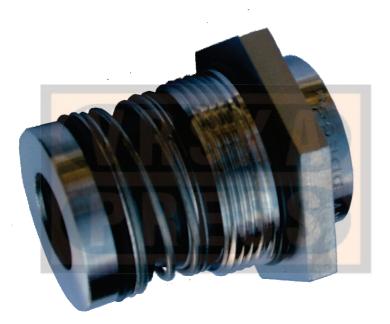

#### Design and constructive characteristics

For shaft size 12mm - D12 VG12 For shaft size 16mm - D16 VG16 Mechanical seal is single seal, easy mounted semi-cartridge seal with thread (Hex-head). Suitable for Grundfos pumps CR, CRN and CRI series.